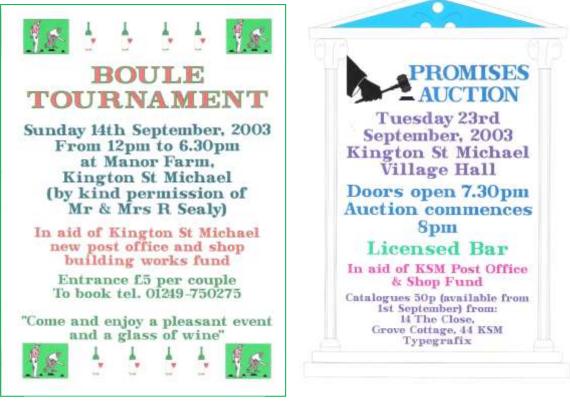

Here's some background on the initial efforts made by the village, back in 2003/4:

The Boule Tournament raised £253.45

The Promises Auction raised £3,212.77

| Lot<br>no. | Description                                                                                     | Kindly donated by:                  | 13. | Cream tea and croquet<br>for 4 people                                                                  | Gay & Roger Sealy                          |
|------------|-------------------------------------------------------------------------------------------------|-------------------------------------|-----|--------------------------------------------------------------------------------------------------------|--------------------------------------------|
| 1.         | Bottle of "Echo Falls" white<br>wine                                                            | John & Maureen Hall                 | 14. | Coffee & Walnut cake (8" dia)<br>made to order                                                         | Liz McCarron                               |
| 2.         | Giant sherry trifle (made to order)                                                             | Jo Atack                            | 15. | A gargoyle                                                                                             | "Whitewinds" of KStM<br>01249-750667       |
| 3.         | Professional dog walking / pet<br>sitting within a 24 hr period                                 | Elaine Jefferies                    | 16. | A silk scarf                                                                                           | Maureen Hall @<br>Catprint Designs         |
| 4          | A balloon in a box                                                                              | Balloonability<br>01249-463518      | 17. | 1 hour driving lesson (or<br>refresher or motorway lesson)                                             | Kington School of<br>Motoring 01249-750017 |
| 5.         | Indian head massage voucher                                                                     | Niki Willows                        | 18. | 6 hours babysitting (to finish by                                                                      | Jo Atack                                   |
| 6.         | A teddy bear                                                                                    | Helen Brougham                      |     | 2am)                                                                                                   | STO FRIEND                                 |
| 7.         | 4 hours babysitting/granny<br>sitting (by arrangement)                                          | Angela Baker                        | 19. | Giant pavlova with seasonal<br>fruits (made to order)                                                  | Caroline Hooper                            |
| 8          | A pavlova case to serve 10<br>(made to order)                                                   | Julie Thompsett                     | 20. | Bottle of apricot brandy                                                                               | Joan Jackson                               |
| 9.         | 3 x 1hr riding lessons on a pony<br>(weight limit 10 stone)                                     | Jane Edes                           | 21. | A "tip run" to Stanton Recycling<br>Centre (2 journeys if necessary)<br>for general household clearout | Steve Thompsett                            |
| 10.        | Bottle of "Blossom Hill" red                                                                    | John Senior-Stern                   | 22. | Kettle barbeque                                                                                        | SAFEWAY                                    |
| 11         | wine<br>A hand painted vase                                                                     | Louisa Hall                         | 23. | Nursery voucher for 2 free days<br>at a play scheme during a school                                    | Lodge Farm Nursery<br>01249-750210         |
| 12.        | A 15 mile taxi ride (there & back)                                                              | Nigel's Taxis<br>01249-462259       | 24. | holiday (valid until 31.08.04)<br>A 2 course meal for two                                              | "The Rattlebone Inn".                      |
| 25.        | Passport tickets for Longlent (to<br>see all attractions) for 1 adult and<br>1 child over 3 yrs | Longleat                            | 37. | An introduction to computers, in<br>your own home (for the absolute<br>computer virgin!)               | Eric Sambell                               |
| 26.        | (under 3's go free)<br>Bottle of wine                                                           | David Yeadell                       | 38. | Case of 6 bottles of white wine                                                                        | Brian & Alma Gemmel                        |
| 27,        | Thornton's "Continental"                                                                        | Yvonne Powell                       | 39. | Pegasus ornament                                                                                       | "Whitewinds" of KStM<br>012499-750667      |
| 28.        | chocolates, 400g<br>Window cleaning – 1 house                                                   | Simon Curtis                        | 40. | Choose and cut your own<br>Christmas tree                                                              | Will & Sue Wilkinson                       |
| 29.        | Madeira cake (8" dia)                                                                           | Rose Yeadell                        | 41_ | A full skid pan training course                                                                        | Castle Combe Skid Pan                      |
| 30.        | Philips magma "Raclette"<br>electric stone grill                                                | Linda & Rob Dumo                    |     | voucher (fall current driving<br>licence required)                                                     | 01249-783010                               |
| 31.        | Thought Field Therapy – 1<br>therapy session to remove                                          | Chris Puddy                         | 42. | A three-course Sunday lunch<br>for two                                                                 | The Angel Hotel 01249-<br>652615           |
|            | phobias or fears                                                                                |                                     | 43. | Homemade loaf of cheesy seed<br>bread (freshly made to order)                                          | Niki Willows                               |
| 32.        | Silver & amethyst<br>drop earrings                                                              | Chas Hart Jewellers<br>01249-653180 | 44  | Hamper of goodies                                                                                      | Marshfield Bakery<br>01249-891709          |
| 33.        | £20 "Flower Shop" voucher                                                                       | John Senior-Stern                   | 45. | Backpack & baseball cap                                                                                | Garth Hulme                                |
| 34.        | 4 hrs babysitting/granny sitting<br>(by arrangement)                                            | Angela Baker                        | 46. | Carved coal model of                                                                                   | David & Rose Yeadell                       |
| 35.        | A chocolate pavlova (made to order)                                                             | Jennifer Hayne                      | 47. | "The Flying Scotsman"<br>Bottle of "Nottage Hill" red wine                                             | John Senior-Stern                          |
| 36.        | A cheese board                                                                                  | Hilary & Alwyn Leek                 | 48  | Chocolate sponge cake with<br>chocolate ganache topping<br>(8" dia) made to order.                     | Liz McCarron                               |