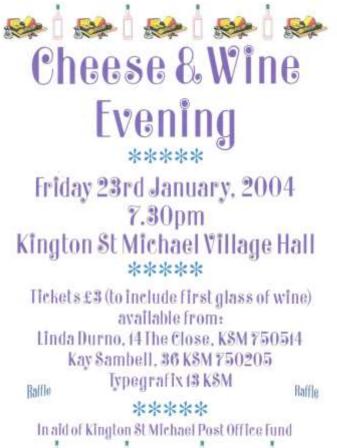

The Children's Toy Sale raised £45.97

The Progressive Supper raised £776.10

The Christmas Quiz night raised £189.87

The Cheese & Wine evening raised £214.96

(The above article erroneously states that the village hall is a Grade II listed building – it's not listed, but it is within the village's conservation area!)