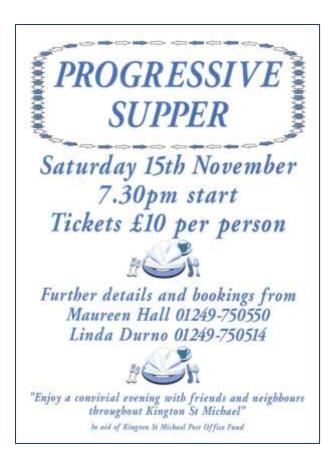

The Children's Toy Sale raised £45.97

The Progressive Supper raised £776.10

The Christmas Quiz night raised £189.87

The Cheese & Wine evening raised £214.96

(The above article erroneously states that the village hall is a Grade II listed building – it's not listed, but it is within the village's conservation area!)