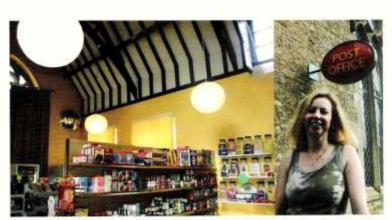

Following on from that loss, villagers started looking at ways to restore the muchneeded facility, and, in conjunction with the Parish Council, a Post Office Sub Committee was set up. A search for a new premises and a new post-master was started and by September 2003 both had been found. The back room of the village hall was only used occasionally and was ideal for conversion into a shop, with the post office part to be set up in the adjoining store room (with a new village hall storeroom to be built at the rear of the hall).

Once the funds had been raised, and the conversion of the rear of the village hall carried out, the official unveiling took place on 26th March 2004.

However, in the 2000s Post Office Ltd started a swathe of closures of rural post offices and ours was identified as being at risk. The community once again rallied round and took over the shop business, making it community owned and run, and registered as an Industrial & Provident Society on 10th May 2007 (following the Act of 2014 it then became Community Benefit Society, registration no. 30226R).