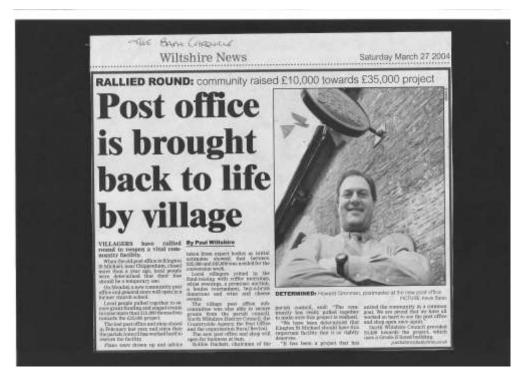

Howard Greenman was identified as a potential sub-postmaster (already running several other sub-post offices locally) and agreed to take up the position.

It was estimated that £37,000 was needed to carry out the work on the hall, with money coming from grants and much fund-raising. In the end, the final figure raised through grants and fundraising (£10,046.49), was £36,535.57. The total project expenditure was £32,372.69, leaving £4,162.88 in the pot. This was held by the parish council for future use in the village and all without any rise in the parish precept!

Once the funds had been raised, and the conversion of the rear of the village hall carried out, the official unveiling took place on 26th March 2004.

However, in the 2000s Post Office Ltd started a swathe of closures of rural post offices and ours was identified as being at risk. The community once again rallied round and took over the shop business, making it community owned and run, and registered as an Industrial & Provident Society on 10th May 2007 (following the Act of 2014 it then became Community Benefit Society, registration no. 30226R).