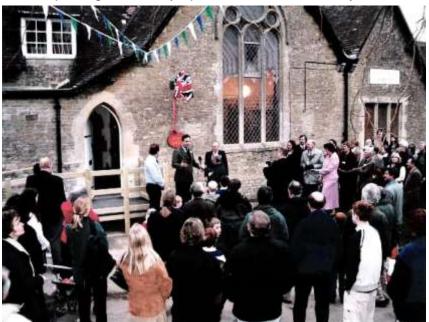

~\*~\*~\*~

Opening ceremony speech with James Gray MP

Kington St Michael Parish Council cordially invites · R 2 k to the official opening of Kington St Michael Post Office & Shop to be held at 6.00pm on Friday 26th March 2004 at Kington St Michael Village Hall Kington St Michael RSVP Mrs L. Durno, 14 The Close, Kington St Michael Chippenham, Wiltshire, SN14 6LE. 01249 750314 Community funds shop KINGTON ST MICHAEL The prev poor affice and abop at the village hall will be officially opened at fight homeorum. The project was supported by the parabeloused and community, which has raised over £10,000 since Soptem-ber following the closure of the old shop. Gazers 5 theore 2 25 cm -op Linda Durno Post Office Project Co-ordinator Gazerte & Hereld, Thursday, April 1, 2 We should